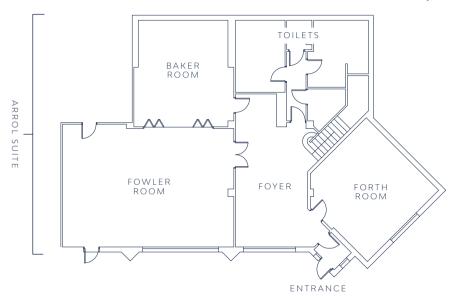

## Lower Ground Floor

DOUBLETREE
BY HILTON
EDINBURGH - QUEENSFERRY CROSSING

Our Business Centre includes the Forth, Fowler and Baker rooms offering flexible spaces that can be configured for different kinds of events and meetings. Benefitting from its own entrance, these rooms are ideal for clients looking for private space or for breakout space from our larger suites. Our Hope View and Bridge Suites are also accessible from the Business Centre.